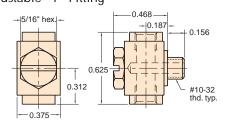

## 15002-1

Adjustable "L" Fitting

Material: Brass body, stainless steel stud

Stud: Stainless steel hex head with screwdriver slot (12292)

Thread: #10-32

Seals: Buna-N o-ring furnished

**Use:** Permits port to be aimed 360° in one plane, then secured by tightening screw. Also useful in connecting and disconnecting hose in hard-to-reach locations.

## 15002-6

Adjustable "T" Fitting

Material: Brass

Thread: #10-32

Stud: Stainless steel hex head with screwdriver slot (12292)

Seals: Buna-N o-ring furnished

Use: Permits ports to be aimed in any direction 360° in one plane then secured by tightening screw. Also useful for connecting or disconnecting hose in tight spots.

Note: Same dimensions as 15002-1 "L" fitting, except

length, which is 5/8"

Options: (-NP)