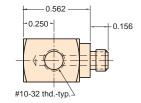

## 15002-1

Adjustable "L" Fitting

Material: Brass body, stainless steel stud

Stud: Stainless steel hex head with screwdriver slot (12292)

Thread: #10-32

Seals: Buna-N o-ring furnished

**Use:** Permits port to be aimed 360° in one plane, then secured by tightening screw. Also useful in connecting and disconnecting hose in hard-to-reach locations.

Note: Same dimensions as 15002-1 "L" fitting, except

length, which is 5/8"

Options: (-NP)