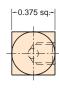

"X" Fitting

Material: Brass

Thread: #10-32

Gasket: Buna-N furnished in package only

Use: May be used as a miniature manifold, or "L" or "T" fitting by plugging unused ports with screw plug 11755. For precise positioning use thread sealant

Options: (-NP)

15002-5

"X" Coupling

Material: Brass

Thread: #10-32

Use: Ideal as small manifold.

Options: (-NP)