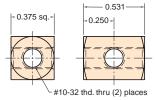

"X" Fitting

Material: Brass

Thread: #10-32

Gasket: Buna-N furnished in package only

Use: May be used as a miniature manifold, or "L" or "T" fitting by plugging unused ports with screw plug 11755. For precise positioning use thread sealant

Options: (-NP)

15002-5

"X" Coupling

Material: Brass

Thread: #10-32

Use: Ideal as small manifold.

Options: (-NP)