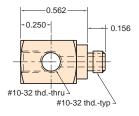

## 15002-1

Adjustable "L" Fitting

Material: Brass body, stainless steel stud

Stud: Stainless steel hex head with screwdriver slot (12292)

Thread: #10-32

Seals: Buna-N o-ring furnished

**Use:** Permits port to be aimed 360° in one plane, then secured by tightening screw. Also useful in connecting and disconnecting hose in hard-to-reach locations.