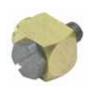

## 15002-1

Adjustable "L" Fitting

Material: Brass body, stainless steel stud

Stud: Stainless steel hex head with screwdriver slot (12292)

Thread: #10-32

Seals: Buna-N o-ring furnished

**Use:** Permits port to be aimed 360° in one plane, then secured by tightening screw. Also useful in connecting and disconnecting hose in hard-to-reach locations.