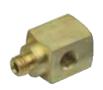

"T" Fitting

Material: Brass

Thread: #10-32

Gasket: Buna-N furnished in package only

Use: Like the "L" fitting, except ports out both sides. For

precise positioning use thread sealant

Options: (-NP)

15002-4