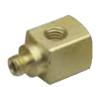

## 15002-2

"L" Fitting

Material: Brass

Thread: #10-32

Gasket: Buna-N furnished in package only

Use: Allows ports to be brought out 90° to the side. For exact positioning use thread sealant

Options: (-NP)

15002-3