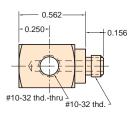

## 15002-1

Adjustable "L" Fitting

Material: Brass body, stainless steel stud

Stud: Stainless steel hex head with screwdriver slot (12292)

Thread: #10-32

Seals: Buna-N o-ring furnished

**Use:** Permits port to be aimed 360° in one plane, then secured by tightening screw. Also useful in connecting and disconnecting hose in hard-to-reach locations.

Options: (-NP)