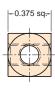

"X" Fitting

Material: Brass

Thread: #10-32

Gasket: Buna-N furnished in package only

Use: May be used as a miniature manifold, or "L" or "T" fitting by plugging unused ports with screw plug 11755. For precise positioning use thread sealant

Options: (-NP)

15002-5

"X" Coupling

Material: Brass

Thread: #10-32

Use: Ideal as small manifold.

Options: (-NP)