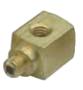

"T" Fitting

Material: Brass

Thread: #10-32

Gasket: Buna-N furnished in package only

Use: Like the "L" fitting, except ports out both sides. For

precise positioning use thread sealant

Options: (-NP)

15002-4