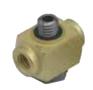

## 15002-6

Adjustable "T" Fitting

Material: Brass

Thread: #10-32

Stud: Stainless steel hex head with screwdriver slot (12292)

Seals: Buna-N o-ring furnished

Use: Permits ports to be aimed in any direction 360° in one plane then secured by tightening screw. Also useful for connecting or disconnecting hose in tight spots.

Note: Same dimensions as 15002-1 "L" fitting, except

length, which is 5/8"

Options: (-NP)