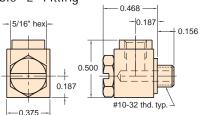

## 15002-1

Adjustable "L" Fitting

Material: Brass body, stainless steel stud

Stud: Stainless steel hex head with screwdriver slot (12292)

Thread: #10-32

Seals: Buna-N o-ring furnished

**Use:** Permits port to be aimed 360° in one plane, then secured by tightening screw. Also useful in connecting and disconnecting hose in hard-to-reach locations.

Note: Same dimensions as 15002-1 "L" fitting, except

length, which is 5/8"

Options: (-NP)