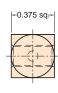

## 15002-2

"L" Fitting

Material: Brass

Thread: #10-32

Gasket: Buna-N furnished in package only

Use: Allows ports to be brought out 90° to the side. For exact positioning use thread sealant

Options: (-NP)

15002-3